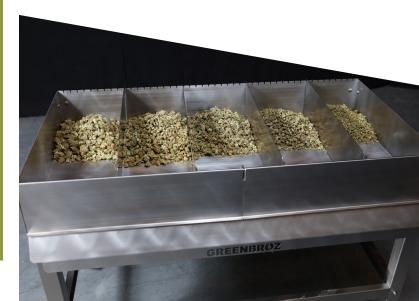

#### SORTER TABLE:

- Capacity: Up to 15 lbs.
- Depth: 5.925"
- Weight: 150 lbs.
- Dimensions: 28"L x 33"H x 50"L
- Bin Sizes: Adjustable to User Preference

Scan the QR code to learn more!