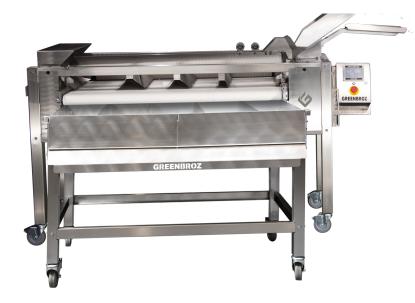

#### **MACHINE DETAILS**

The GreenBroz **Precision Sorter** revolutionizes size sorting your cannabis harvest. Exponentially speed up your sorting process while maintaining quality with this industry-born machine. Sort 1.5+ lbs/min with our Precision Sorter alone, or pair it with our Rise Conveyor to instantly increase throughput to 5+ lbs/min.

The Sorter Table is included with the GreenBroz Precision Sorter. This table boasts up to a 15-pound capacity while offering flexible size adjustments to fit your sorting needs.

- Sort 1.5+ lbs./minute (sorter only)
- Sort 5+ lbs./minute (paired with Rise Conveyor)
- Weight: 300 lbs.
- HMI Digital User Interface
- Dimensions: 32"W x 49"H x 103"L
- Three-Year Manufacturer's Warranty
- Band Speed: Adjustable (60 RPM Max)
- Whisper Quiet / Washdown Ready Motor
- Conveyor Speed: Adjustable (30 RPM Max)
- Sorting Sizes: Adjustable to User Preference
- Separate Control of Band/Conveyor Speed
- Units Feature Locking Wheels for Mobility
- Power: 110VAC, 60Hz 6A 660W (US)
- Power: 220VAC, 50Hz 3A 660W (International)
- Construction: Surgical grade 316 Stainless Steel, Food Grade 304 Stainless Steel, Aircraft Grade 6061-T6 Aluminum, HDPE, and Polyurethane