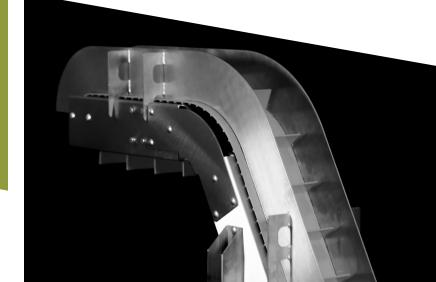

## **MACHINE DETAILS**

The **GreenBroz Rise Conveyor** further automates your harvesting process, boasting a continuous and metered feed to multiple machines, improving both quality and efficiency. The Rise Conveyor holds up to 15 pounds at a time and, when paired with our Precision Sorter or Model M Dry Trimmer, significantly improves your workflow and speed of production.

- Hopper Capacity: ~15 lbs.
- Feed Rate: 5+ lbs./minute
- Variable Speed Control
- HMI Touch Screen
- Optional Foot Pedal Control
- Reduces Human Contact with Flower
- Whisper Quiet / Washdown Ready Motor
- Construction: Surgical Stainless Steel, 316 Lab/Medical Grade Stainless Steel, UHMW
- Emergency Stop Button
- Three-Year Manufacturer's Warranty
- Weight: 200 lbs.
- Dimensions: 34"W x 66"H x 82"L
- Power: 110VAC, 60Hz 3A 330W (US)
- Power: 220VAC, 50Hz 1.5A 330W (International)