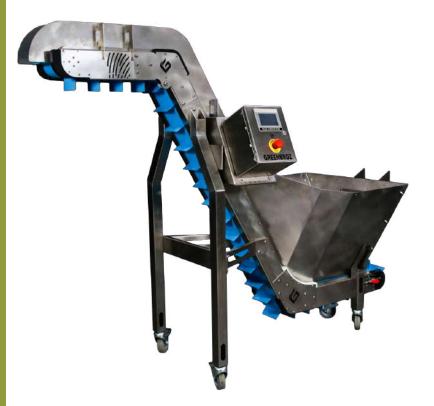

## **MACHINE DETAILS**

The **GreenBroz Rise Conveyor** further automates your harvesting process, boasting a continuous and metered feed to multiple machines, improving both quality and efficiency. The Rise Conveyor holds up to 15 pounds at a time and, when paired with our Precision Sorter or Model M Dry Trimmer, significantly improves your workflow and speed of production.

- Hopper Capacity: ~15 lbs.
- Feed Rate: 5+ lbs./minute
- Variable Speed Control
- HMI Touch Screen
- Optional Foot Pedal Control
- Reduces Human Contact with Flower
- Whisper Quiet / Washdown Ready Motor
- Construction: Surgical Stainless Steel, 316 Lab/Medical Grade Stainless Steel, UHMW
- Emergency Stop Button
- Three-Year Manufacturer's Warranty
- Weight: 200 lbs.
- Dimensions: 34"W x 66"H x 82"L
- Power: 110VAC, 60Hz 3A 330W (US)
- Power: 220VAC, 50Hz 1.5A 330W (International)