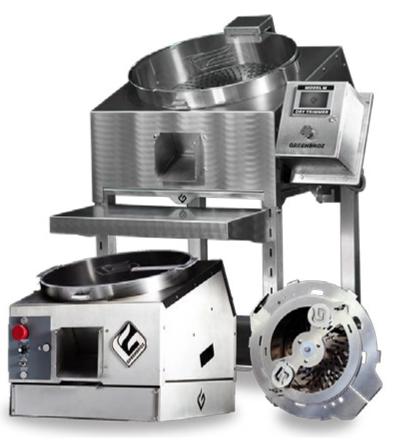

#### **MACHINES:**

M1, Model M, M Lite, Harvest Bucket 215 DT. 420 DT

#### **PRODUCT OVERVIEW**

**Gentle Cannabis Trimmers** 

Our bud trimmers are known throughout the cannabis industry for two reasons, quality and control. Our design philosophy is to create a trimmer that you work with to fine tune your output. This approach is unique to our equipment and has earned us a reputation the most gentle marijuana trimmer.

Our patented trimmer designs are purpose built for the unique characteristics of cannabis. Unlike traditional barrel trimmers that create a uniform bud from over trimming. Our trimmers gently rotate buds at a controlled speed.

#### **PRODUCT FEATURES**

**Perfecting the Cannabis Trimmer** 

316 Food Safe Stainless Steel

**02** Patendted Gentle **Trimming Blades** 

**03** Ultimate In Control and Usability

INFO@GREENBROZ.COM **GREENBROZ.COM** 