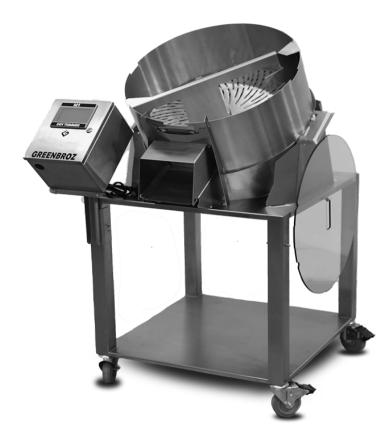

# GREENBROZ M1 DRY TRIMMER User Manual

#### **Dimensions**

Height 51 inches / 129.54 CM

Width 32 inches / 81.28 CM

Length 29 inches / 73.66 CM

Weight 120 Lbs / 55 KG

### Speed

Variable Speed 0-20 RPMv

#### Power US / EU

Amperage: 1.3 Amps / 1.5 Amp

Voltage: 110 V / 230 Single

Hertz: 60Hz / 50 Hz

| 1.1.1       Hub Key         1.2       Top Blade         1.3       Center Hub         1.4       Hub Screw         2       Bottom Blade         3       Motor Mount         4       Left Side Panel         5       Right Side Panel         6       M1 Cart         7       Trim Catch Brace         8       Chute Ramp         9       Door Frame         10       Door         11       Chute Cover         12       Trim Catch         13       Motor         14       Lid         15       Motor Cover         16       Barrel         17       Center Fin         18       Control Box         19       Teflon Ring         20       Cart Caster | Part Number | Part Name        |  |  |
|------------------------------------------------------------------------------------------------------------------------------------------------------------------------------------------------------------------------------------------------------------------------------------------------------------------------------------------------------------------------------------------------------------------------------------------------------------------------------------------------------------------------------------------------------------------------------------------------------------------------------------------------------|-------------|------------------|--|--|
| 1.3 Center Hub  1.4 Hub Screw  2 Bottom Blade  3 Motor Mount  4 Left Side Panel  5 Right Side Panel  6 M1 Cart  7 Trim Catch Brace  8 Chute Ramp  9 Door Frame  10 Door  11 Chute Cover  12 Trim Catch  13 Motor  14 Lid  15 Motor Cover  16 Barrel  17 Center Fin  18 Control Box  19 Teflon Ring                                                                                                                                                                                                                                                                                                                                                   | 1.1.1       | Hub Key          |  |  |
| 1.4 Hub Screw  2 Bottom Blade  3 Motor Mount  4 Left Side Panel  5 Right Side Panel  6 M1 Cart  7 Trim Catch Brace  8 Chute Ramp  9 Door Frame  10 Door  11 Chute Cover  12 Trim Catch  13 Motor  14 Lid  15 Motor Cover  16 Barrel  17 Center Fin  18 Control Box  19 Teflon Ring                                                                                                                                                                                                                                                                                                                                                                   | 1.2         | Top Blade        |  |  |
| 2         Bottom Blade           3         Motor Mount           4         Left Side Panel           5         Right Side Panel           6         M1 Cart           7         Trim Catch Brace           8         Chute Ramp           9         Door Frame           10         Door           11         Chute Cover           12         Trim Catch           13         Motor           14         Lid           15         Motor Cover           16         Barrel           17         Center Fin           18         Control Box           19         Teflon Ring                                                                         | 1.3         | Center Hub       |  |  |
| 3         Motor Mount           4         Left Side Panel           5         Right Side Panel           6         M1 Cart           7         Trim Catch Brace           8         Chute Ramp           9         Door Frame           10         Door           11         Chute Cover           12         Trim Catch           13         Motor           14         Lid           15         Motor Cover           16         Barrel           17         Center Fin           18         Control Box           19         Teflon Ring                                                                                                          | 1.4         | Hub Screw        |  |  |
| 4         Left Side Panel           5         Right Side Panel           6         M1 Cart           7         Trim Catch Brace           8         Chute Ramp           9         Door Frame           10         Door           11         Chute Cover           12         Trim Catch           13         Motor           14         Lid           15         Motor Cover           16         Barrel           17         Center Fin           18         Control Box           19         Teflon Ring                                                                                                                                          | 2           | Bottom Blade     |  |  |
| 5         Right Side Panel           6         M1 Cart           7         Trim Catch Brace           8         Chute Ramp           9         Door Frame           10         Door           11         Chute Cover           12         Trim Catch           13         Motor           14         Lid           15         Motor Cover           16         Barrel           17         Center Fin           18         Control Box           19         Teflon Ring                                                                                                                                                                              | 3           | Motor Mount      |  |  |
| 6 M1 Cart 7 Trim Catch Brace 8 Chute Ramp 9 Door Frame 10 Door 11 Chute Cover 12 Trim Catch 13 Motor 14 Lid 15 Motor Cover 16 Barrel 17 Center Fin 18 Control Box 19 Teflon Ring                                                                                                                                                                                                                                                                                                                                                                                                                                                                     | 4           | Left Side Panel  |  |  |
| 7         Trim Catch Brace           8         Chute Ramp           9         Door Frame           10         Door           11         Chute Cover           12         Trim Catch           13         Motor           14         Lid           15         Motor Cover           16         Barrel           17         Center Fin           18         Control Box           19         Teflon Ring                                                                                                                                                                                                                                               | 5           | Right Side Panel |  |  |
| 8 Chute Ramp 9 Door Frame 10 Door 11 Chute Cover 12 Trim Catch 13 Motor 14 Lid 15 Motor Cover 16 Barrel 17 Center Fin 18 Control Box 19 Teflon Ring                                                                                                                                                                                                                                                                                                                                                                                                                                                                                                  | 6           | M1 Cart          |  |  |
| 9 Door Frame 10 Door 11 Chute Cover 12 Trim Catch 13 Motor 14 Lid 15 Motor Cover 16 Barrel 17 Center Fin 18 Control Box 19 Teflon Ring                                                                                                                                                                                                                                                                                                                                                                                                                                                                                                               | 7           | Trim Catch Brace |  |  |
| 10 Door 11 Chute Cover 12 Trim Catch 13 Motor 14 Lid 15 Motor Cover 16 Barrel 17 Center Fin 18 Control Box 19 Teflon Ring                                                                                                                                                                                                                                                                                                                                                                                                                                                                                                                            | 8           | Chute Ramp       |  |  |
| 11       Chute Cover         12       Trim Catch         13       Motor         14       Lid         15       Motor Cover         16       Barrel         17       Center Fin         18       Control Box         19       Teflon Ring                                                                                                                                                                                                                                                                                                                                                                                                              | 9           | Door Frame       |  |  |
| 12       Trim Catch         13       Motor         14       Lid         15       Motor Cover         16       Barrel         17       Center Fin         18       Control Box         19       Teflon Ring                                                                                                                                                                                                                                                                                                                                                                                                                                           | 10          | Door             |  |  |
| 13       Motor         14       Lid         15       Motor Cover         16       Barrel         17       Center Fin         18       Control Box         19       Teflon Ring                                                                                                                                                                                                                                                                                                                                                                                                                                                                       | 11          | Chute Cover      |  |  |
| 14 Lid 15 Motor Cover 16 Barrel 17 Center Fin 18 Control Box 19 Teflon Ring                                                                                                                                                                                                                                                                                                                                                                                                                                                                                                                                                                          | 12          | Trim Catch       |  |  |
| 15 Motor Cover 16 Barrel 17 Center Fin 18 Control Box 19 Teflon Ring                                                                                                                                                                                                                                                                                                                                                                                                                                                                                                                                                                                 | 13          | Motor            |  |  |
| 16 Barrel 17 Center Fin 18 Control Box 19 Teflon Ring                                                                                                                                                                                                                                                                                                                                                                                                                                                                                                                                                                                                | 14          | Lid              |  |  |
| 17 Center Fin 18 Control Box 19 Teflon Ring                                                                                                                                                                                                                                                                                                                                                                                                                                                                                                                                                                                                          | 15          | Motor Cover      |  |  |
| 18 Control Box<br>19 Teflon Ring                                                                                                                                                                                                                                                                                                                                                                                                                                                                                                                                                                                                                     | 16          | Barrel           |  |  |
| 19 Teflon Ring                                                                                                                                                                                                                                                                                                                                                                                                                                                                                                                                                                                                                                       | 17          | Center Fin       |  |  |
|                                                                                                                                                                                                                                                                                                                                                                                                                                                                                                                                                                                                                                                      | 18          | Control Box      |  |  |
| 20 Cart Caster                                                                                                                                                                                                                                                                                                                                                                                                                                                                                                                                                                                                                                       | 19          | Teflon Ring      |  |  |
|                                                                                                                                                                                                                                                                                                                                                                                                                                                                                                                                                                                                                                                      | 20          | Cart Caster      |  |  |