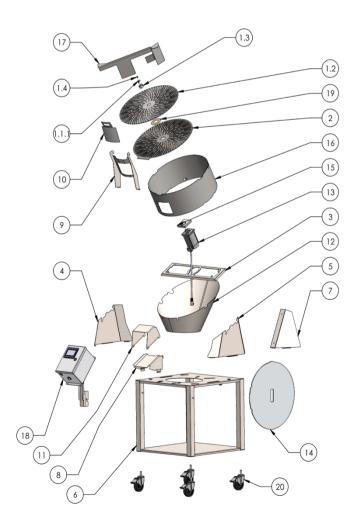

#### Power US / EU

Amperage: 1.3 Amps / 1.5 Amp

Voltage: 110 V / 230 Single

Hertz: 60Hz / 50 Hz

| 1.1.1       Hub Key         1.2       Top Blade         1.3       Center Hub         1.4       Hub Screw         2       Bottom Blade         3       Motor Mount         4       Left Side Panel         5       Right Side Panel         6       M1 Cart         7       Trim Catch Brace         8       Chute Ramp         9       Door Frame         10       Door         11       Chute Cover         12       Trim Catch         13       Motor         14       Lid         15       Motor Cover         16       Barrel         17       Center Fin         18       Control Box         19       Teflon Ring         20       Cart Caster | Part Number | Part Name        |  |  |
|------------------------------------------------------------------------------------------------------------------------------------------------------------------------------------------------------------------------------------------------------------------------------------------------------------------------------------------------------------------------------------------------------------------------------------------------------------------------------------------------------------------------------------------------------------------------------------------------------------------------------------------------------|-------------|------------------|--|--|
| 1.3 Center Hub  1.4 Hub Screw  2 Bottom Blade  3 Motor Mount  4 Left Side Panel  5 Right Side Panel  6 M1 Cart  7 Trim Catch Brace  8 Chute Ramp  9 Door Frame  10 Door  11 Chute Cover  12 Trim Catch  13 Motor  14 Lid  15 Motor Cover  16 Barrel  17 Center Fin  18 Control Box  19 Teflon Ring                                                                                                                                                                                                                                                                                                                                                   | 1.1.1       | Hub Key          |  |  |
| 1.4 Hub Screw  2 Bottom Blade  3 Motor Mount  4 Left Side Panel  5 Right Side Panel  6 M1 Cart  7 Trim Catch Brace  8 Chute Ramp  9 Door Frame  10 Door  11 Chute Cover  12 Trim Catch  13 Motor  14 Lid  15 Motor Cover  16 Barrel  17 Center Fin  18 Control Box  19 Teflon Ring                                                                                                                                                                                                                                                                                                                                                                   | 1.2         | Top Blade        |  |  |
| 2         Bottom Blade           3         Motor Mount           4         Left Side Panel           5         Right Side Panel           6         M1 Cart           7         Trim Catch Brace           8         Chute Ramp           9         Door Frame           10         Door           11         Chute Cover           12         Trim Catch           13         Motor           14         Lid           15         Motor Cover           16         Barrel           17         Center Fin           18         Control Box           19         Teflon Ring                                                                         | 1.3         | Center Hub       |  |  |
| 3         Motor Mount           4         Left Side Panel           5         Right Side Panel           6         M1 Cart           7         Trim Catch Brace           8         Chute Ramp           9         Door Frame           10         Door           11         Chute Cover           12         Trim Catch           13         Motor           14         Lid           15         Motor Cover           16         Barrel           17         Center Fin           18         Control Box           19         Teflon Ring                                                                                                          | 1.4         | Hub Screw        |  |  |
| 4         Left Side Panel           5         Right Side Panel           6         M1 Cart           7         Trim Catch Brace           8         Chute Ramp           9         Door Frame           10         Door           11         Chute Cover           12         Trim Catch           13         Motor           14         Lid           15         Motor Cover           16         Barrel           17         Center Fin           18         Control Box           19         Teflon Ring                                                                                                                                          | 2           | Bottom Blade     |  |  |
| 5         Right Side Panel           6         M1 Cart           7         Trim Catch Brace           8         Chute Ramp           9         Door Frame           10         Door           11         Chute Cover           12         Trim Catch           13         Motor           14         Lid           15         Motor Cover           16         Barrel           17         Center Fin           18         Control Box           19         Teflon Ring                                                                                                                                                                              | 3           | Motor Mount      |  |  |
| 6 M1 Cart 7 Trim Catch Brace 8 Chute Ramp 9 Door Frame 10 Door 11 Chute Cover 12 Trim Catch 13 Motor 14 Lid 15 Motor Cover 16 Barrel 17 Center Fin 18 Control Box 19 Teflon Ring                                                                                                                                                                                                                                                                                                                                                                                                                                                                     | 4           | Left Side Panel  |  |  |
| 7         Trim Catch Brace           8         Chute Ramp           9         Door Frame           10         Door           11         Chute Cover           12         Trim Catch           13         Motor           14         Lid           15         Motor Cover           16         Barrel           17         Center Fin           18         Control Box           19         Teflon Ring                                                                                                                                                                                                                                               | 5           | Right Side Panel |  |  |
| 8 Chute Ramp 9 Door Frame 10 Door 11 Chute Cover 12 Trim Catch 13 Motor 14 Lid 15 Motor Cover 16 Barrel 17 Center Fin 18 Control Box 19 Teflon Ring                                                                                                                                                                                                                                                                                                                                                                                                                                                                                                  | 6           | M1 Cart          |  |  |
| 9 Door Frame 10 Door 11 Chute Cover 12 Trim Catch 13 Motor 14 Lid 15 Motor Cover 16 Barrel 17 Center Fin 18 Control Box 19 Teflon Ring                                                                                                                                                                                                                                                                                                                                                                                                                                                                                                               | 7           | Trim Catch Brace |  |  |
| 10 Door 11 Chute Cover 12 Trim Catch 13 Motor 14 Lid 15 Motor Cover 16 Barrel 17 Center Fin 18 Control Box 19 Teflon Ring                                                                                                                                                                                                                                                                                                                                                                                                                                                                                                                            | 8           | Chute Ramp       |  |  |
| 11       Chute Cover         12       Trim Catch         13       Motor         14       Lid         15       Motor Cover         16       Barrel         17       Center Fin         18       Control Box         19       Teflon Ring                                                                                                                                                                                                                                                                                                                                                                                                              | 9           | Door Frame       |  |  |
| 12       Trim Catch         13       Motor         14       Lid         15       Motor Cover         16       Barrel         17       Center Fin         18       Control Box         19       Teflon Ring                                                                                                                                                                                                                                                                                                                                                                                                                                           | 10          | Door             |  |  |
| 13       Motor         14       Lid         15       Motor Cover         16       Barrel         17       Center Fin         18       Control Box         19       Teflon Ring                                                                                                                                                                                                                                                                                                                                                                                                                                                                       | 11          | Chute Cover      |  |  |
| 14 Lid 15 Motor Cover 16 Barrel 17 Center Fin 18 Control Box 19 Teflon Ring                                                                                                                                                                                                                                                                                                                                                                                                                                                                                                                                                                          | 12          | Trim Catch       |  |  |
| 15 Motor Cover 16 Barrel 17 Center Fin 18 Control Box 19 Teflon Ring                                                                                                                                                                                                                                                                                                                                                                                                                                                                                                                                                                                 | 13          | Motor            |  |  |
| 16 Barrel 17 Center Fin 18 Control Box 19 Teflon Ring                                                                                                                                                                                                                                                                                                                                                                                                                                                                                                                                                                                                | 14          | Lid              |  |  |
| 17 Center Fin 18 Control Box 19 Teflon Ring                                                                                                                                                                                                                                                                                                                                                                                                                                                                                                                                                                                                          | 15          | Motor Cover      |  |  |
| 18 Control Box<br>19 Teflon Ring                                                                                                                                                                                                                                                                                                                                                                                                                                                                                                                                                                                                                     | 16          | Barrel           |  |  |
| 19 Teflon Ring                                                                                                                                                                                                                                                                                                                                                                                                                                                                                                                                                                                                                                       | 17          | Center Fin       |  |  |
|                                                                                                                                                                                                                                                                                                                                                                                                                                                                                                                                                                                                                                                      | 18          | Control Box      |  |  |
| 20 Cart Caster                                                                                                                                                                                                                                                                                                                                                                                                                                                                                                                                                                                                                                       | 19          | Teflon Ring      |  |  |
|                                                                                                                                                                                                                                                                                                                                                                                                                                                                                                                                                                                                                                                      | 20          | Cart Caster      |  |  |